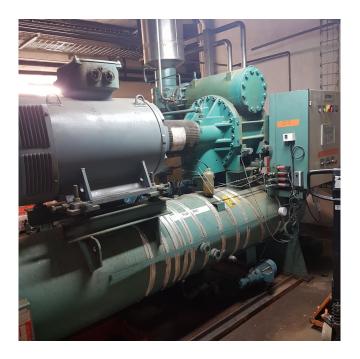

### Used Gram GSV 185 Screw compressor package

Used complete Gram GSV 185 screw compressor package (RWB 222) with a 250 kW electric motor at 2965 RPM. \*Why choose for HOSBV? Were not only the largest used refrigeration specialist in Europe, but also, we deliver all equipment including an extensive test, warranty and industrial cleaning. \*Optional we can also perform a new paint job and arrange the logistics.

#### Cooling plant with NH3 compressor

Manufacturer : Gram
Model : GSV 185
Year : 1998
Location : Europe
General details:

Manufacturer : Gram
Model Evaporation/ : GSV 185
Condensation Cooling power
Electromotor power Max. : 315 kW