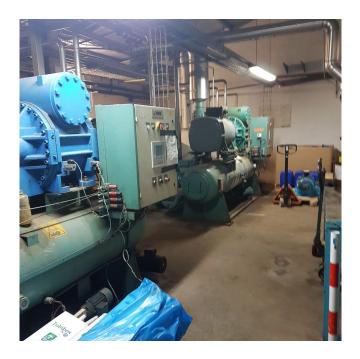

### Used Gram GSV 185 Screw compressor package

Used complete Gram GSV 185 screw compressor package (RWB 222) with a 250 kW electric motor at 2965 RPM. \*Why choose for HOSBV? Were not only the largest used refrigeration specialist in Europe, but also, we deliver all equipment including an extensive test, warranty and industrial cleaning. \*Optional we can also perform a new paint job and arrange the logistics.

#### Cooling plant with NH3 compressor

Manufacturer : Gram
Model : GSV 185
Year : 1998
Location : Europe
General details:

Manufacturer : Gram
Model Evaporation/ : GSV 185
Condensation Cooling power
Electromotor power Max. : 315 kW