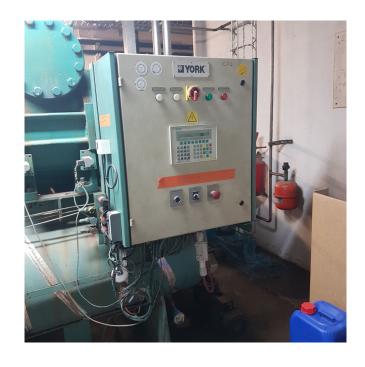

### Used Gram GSV 185 Screw compressor package

Used complete Gram GSV 185 screw compressor package (RWB 222) with a 250 kW electric motor at 2965 RPM. \*Why choose for HOSBV? Were not only the largest used refrigeration specialist in Europe, but also, we deliver all equipment including an extensive test, warranty and industrial cleaning. \*Optional we can also perform a new paint job and arrange the logistics.

#### Cooling plant with NH3 compressor

Manufacturer : Gram
Model : GSV 185
Year : 1998
Location : Europe
General details:

Manufacturer : Gram
Model Evaporation/ : GSV 185
Condensation Cooling power
Electromotor power Max. : 315 kW