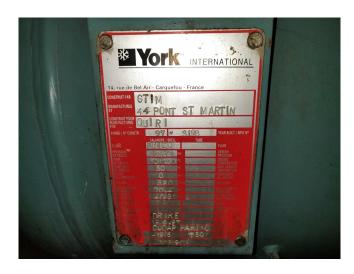

### Used Gram GSV 185 Screw compressor package

Used complete Gram GSV 185 screw compressor package (RWB 222) with a 250 kW electric motor at 2965 RPM. \*Why choose for HOSBV? Were not only the largest used refrigeration specialist in Europe, but also, we deliver all equipment including an extensive test, warranty and industrial cleaning. \*Optional we can also perform a new paint job and arrange the logistics.

#### Cooling plant with NH3 compressor

Manufacturer : Gram
Model : GSV 185
Year : 1998
Location : Europe
General details:

Manufacturer : Gram
Model Evaporation/ : GSV 185
Condensation Cooling power
Electromotor power Max. : 315 kW