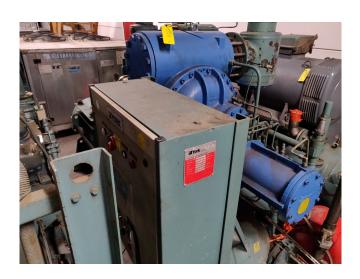

### Used Gram GSV 185 Screw compressor package

Used complete Gram GSV 185 screw compressor package (RWB 222) with a 250 kW electric motor at 2965 RPM. \*Why choose for HOSBV? Were not only the largest used refrigeration specialist in Europe, but also, we deliver all equipment including an extensive test, warranty and industrial cleaning. \*Optional we can also perform a new paint job and arrange the logistics.

#### Cooling plant with NH3 compressor

Manufacturer : Gram
Model : GSV 185
Year : 1998
Location : Europe
General details:

Manufacturer : Gram
Model Evaporation/ : GSV 185
Condensation Cooling power
Electromotor power Max. : 315 kW