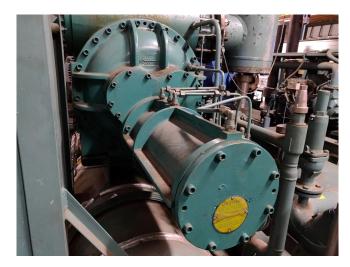

### Used Gram GSV 185 Screw compressor package

Used complete Gram GSV 185 screw compressor package (RWB 222) with a 250 kW electric motor at 2965 RPM. \*Why choose for HOSBV? Were not only the largest used refrigeration specialist in Europe, but also, we deliver all equipment including an extensive test, warranty and industrial cleaning. \*Optional we can also perform a new paint job and arrange the logistics.

#### Cooling plant with NH3 compressor

Manufacturer : Gram
Model : GSV 185
Year : 1998
Location : Europe
General details:

Manufacturer : Gram
Model Evaporation/ : GSV 185
Condensation Cooling power
Electromotor power Max. : 315 kW