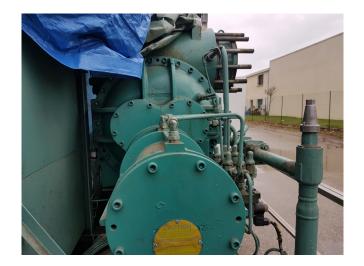

### Used Gram GSV 185 Screw compressor package

Used complete Gram GSV 185 screw compressor package (RWB 222) with a 250 kW electric motor at 2965 RPM. \*Why choose for HOSBV? Were not only the largest used refrigeration specialist in Europe, but also, we deliver all equipment including an extensive test, warranty and industrial cleaning. \*Optional we can also perform a new paint job and arrange the logistics.

#### Cooling plant with NH3 compressor

Manufacturer : Gram
Model : GSV 185
Year : 1998
Location : Europe
General details:

Manufacturer : Gram
Model Evaporation/ : GSV 185
Condensation Cooling power
Electromotor power Max. : 315 kW