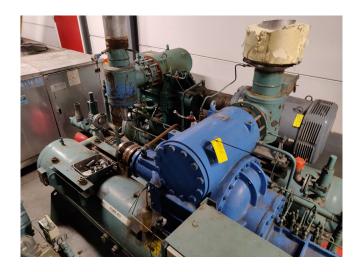

### Used Gram GSV 185 Screw compressor package

Used complete Gram GSV 185 screw compressor package (RWB 222) with a 250 kW electric motor at 2965 RPM. \*Why choose for HOSBV? Were not only the largest used refrigeration specialist in Europe, but also, we deliver all equipment including an extensive test, warranty and industrial cleaning. \*Optional we can also perform a new paint job and arrange the logistics.

#### Cooling plant with NH3 compressor

Manufacturer : Gram
Model : GSV 185
Year : 1998
Location : Europe
General details:

Manufacturer : Gram
Model Evaporation/ : GSV 185
Condensation Cooling power
Electromotor power Max. : 315 kW