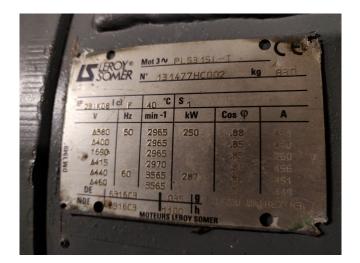

### Used Gram GSV 185 Screw compressor package

Used complete Gram GSV 185 screw compressor package (RWB 222) with a 250 kW electric motor at 2965 RPM. \*Why choose for HOSBV? Were not only the largest used refrigeration specialist in Europe, but also, we deliver all equipment including an extensive test, warranty and industrial cleaning. \*Optional we can also perform a new paint job and arrange the logistics.

#### Cooling plant with NH3 compressor

Manufacturer : Gram
Model : GSV 185
Year : 1998
Location : Europe
General details:

Manufacturer : Gram
Model Evaporation/ : GSV 185
Condensation Cooling power
Electromotor power Max. : 315 kW