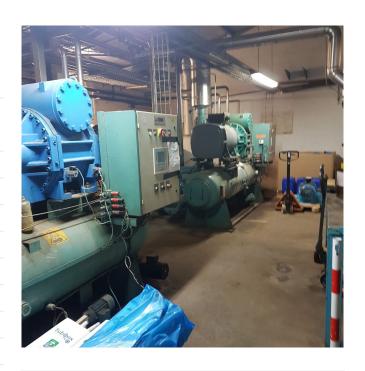

### Used Gram GSV 185 Screw compressor package

Used complete Gram GSV 185 screw compressor package (RWB 222) with a 250 kW electric motor at 2965 RPM. \*Why choose for HOSBV? Were not only the largest used refrigeration specialist in Europe, but also, we deliver all equipment including an extensive test, warranty and industrial cleaning. \*Optional we can also perform a new paint job and arrange the logistics.

#### Cooling plant with NH3 compressor

Manufacturer : Gram
Model : GSV 185
Year : 1998
Location : Europe
General details:

Manufacturer : Gram
Model Evaporation/ : GSV 185
Condensation Cooling power
Electromotor power Max. : 315 kW