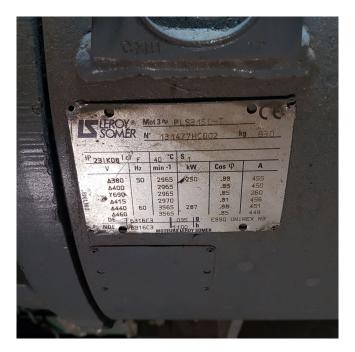

### Used Gram GSV 185 Screw compressor package

Used complete Gram GSV 185 screw compressor package (RWB 222) with a 250 kW electric motor at 2965 RPM. \*Why choose for HOSBV? Were not only the largest used refrigeration specialist in Europe, but also, we deliver all equipment including an extensive test, warranty and industrial cleaning. \*Optional we can also perform a new paint job and arrange the logistics.

#### Cooling plant with NH3 compressor

Manufacturer : Gram
Model : GSV 185
Year : 1998
Location : Europe
General details:

Manufacturer : Gram
Model Evaporation/ : GSV 185
Condensation Cooling power
Electromotor power Max. : 315 kW