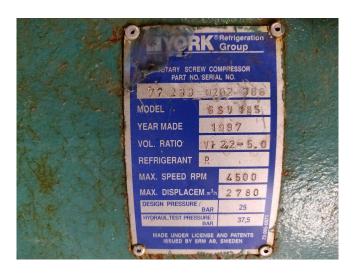

# **Gram GSV 185 Screw compressor package**

### **Specifications**

| Gram                   |
|------------------------|
| GSV 185 Screw          |
| compressor package     |
| Freon                  |
| 1230                   |
| 250 kW at 2965 RPM     |
| ✓                      |
| 880                    |
| 1230 kW at -10°C/+35°C |
| /                      |
| 2                      |
|                        |

### Used Gram GSV 185 Screw compressor package

Used complete Gram GSV 185 screw compressor package (RWB 222) with a 250 kW electric motor at 2965 RPM. \*Why choose for HOSBV? Were not only the largest used refrigeration specialist in Europe, but also, we deliver all equipment including an extensive test, warranty and industrial cleaning. \*Optional we can also perform a new paint job and arrange the logistics.

#### Cooling plant with NH3 compressor

Manufacturer : Gram
Model : GSV 185
Year : 1998
Location : Europe
General details:

Manufacturer : Gram
Model Evaporation/ : GSV 185
Condensation Cooling power
Electromotor power Max. : 315 kW