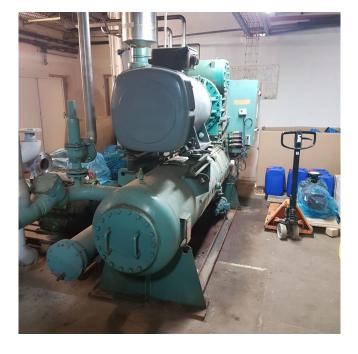

### Used Gram GSV 185 Screw compressor package

Used complete Gram GSV 185 screw compressor package (RWB 222) with a 250 kW electric motor at 2965 RPM. \*Why choose for HOSBV? Were not only the largest used refrigeration specialist in Europe, but also, we deliver all equipment including an extensive test, warranty and industrial cleaning. \*Optional we can also perform a new paint job and arrange the logistics.

#### Cooling plant with NH3 compressor

Manufacturer : Gram
Model : GSV 185
Year : 1998
Location : Europe
General details:

Manufacturer : Gram
Model Evaporation/ : GSV 185
Condensation Cooling power
Electromotor power Max. : 315 kW