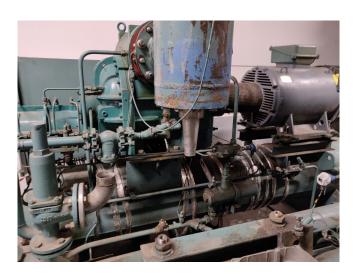

### Used Gram GSV 185 Screw compressor package

Used complete Gram GSV 185 screw compressor package (RWB 222) with a 250 kW electric motor at 2965 RPM. \*Why choose for HOSBV? Were not only the largest used refrigeration specialist in Europe, but also, we deliver all equipment including an extensive test, warranty and industrial cleaning. \*Optional we can also perform a new paint job and arrange the logistics.

#### Cooling plant with NH3 compressor

Manufacturer : Gram
Model : GSV 185
Year : 1998
Location : Europe
General details:

Manufacturer : Gram
Model Evaporation/ : GSV 185
Condensation Cooling power
Electromotor power Max. : 315 kW