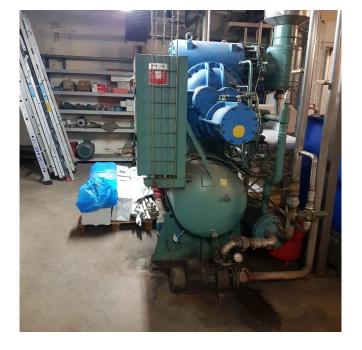

### Used Gram GSV 185 Screw compressor package

Used complete Gram GSV 185 screw compressor package (RWB 222) with a 250 kW electric motor at 2965 RPM. \*Why choose for HOSBV? Were not only the largest used refrigeration specialist in Europe, but also, we deliver all equipment including an extensive test, warranty and industrial cleaning. \*Optional we can also perform a new paint job and arrange the logistics.

#### Cooling plant with NH3 compressor

Manufacturer : Gram
Model : GSV 185
Year : 1998
Location : Europe
General details:

Manufacturer : Gram
Model Evaporation/ : GSV 185
Condensation Cooling power
Electromotor power Max. : 315 kW